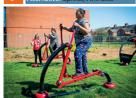

### Cardio exercise (no. 1,4,7&8) Complete:

- 30 second at a fast pace
- · Followed by I minute slowed down
- Repeat this 3-4 times
- Increase the time spent at a fast pace to make this harder