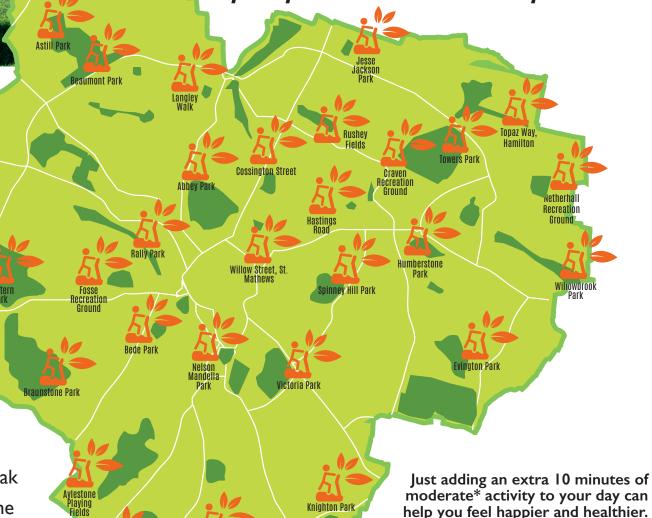

Leicester has more than 30 OUTDOOR GYMS across the city so you are never far away from one

\*If you are breathing faster and feeling warmer but

can still chat to a friend you are doing moderate activity.