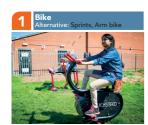

### Cardio exercise (no. 1,4,7&8) Complete:

- 30 second at a fast pace
- · Followed by I minute slowed down
- Repeat this 3-4 times
- Increase the time spent at a fast pace to make this harder