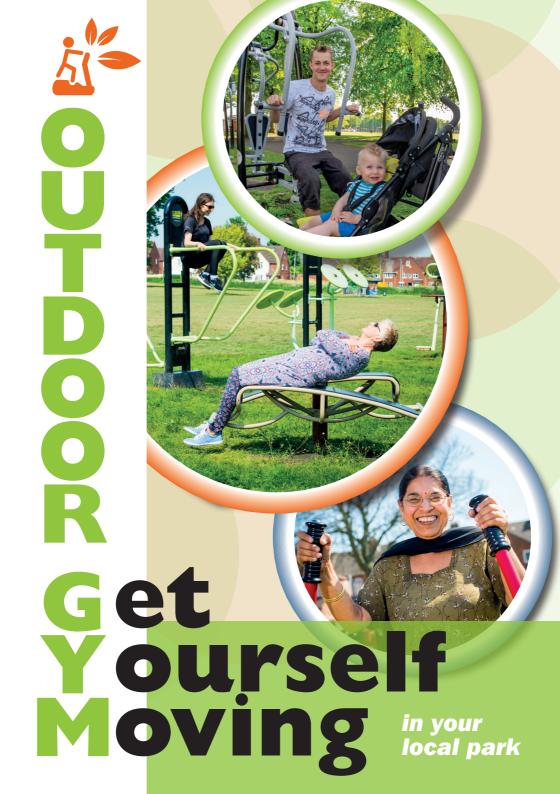

Leicester has more than 30 OUTDOOR GYMS across the city so you are never far away from one

\*If you are breathing faster and feeling warmer but

can still chat to a friend you are doing moderate activity.

# **Get Yourself Moving!**

They are easy to use no matter your experience or ability.

• A fun addition to a trip to the park

 A free and a convenient way to add activity into your daily routine

- A breath of **fresh air** to your lunch time break
- A chance to catch up with friends and use the equipment at your own pace
- A way to feel good and boost your mood