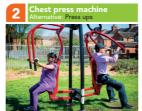

Leicester has more than 30 OUTDOOR GYMS across the city so you are never far away from one

\*If you are breathing faster and feeling warmer but

can still chat to a friend you are doing moderate activity.

Our outdoor gyms have everything you need to

# **Get Yourself Moving!**

They are easy to use no matter your experience or ability.

• A fun addition to a trip to the park

 A free and a convenient way to add activity into your daily routine

- A breath of **fresh air** to your lunch time break
- A chance to catch up with friends and use the equipment at your own pace
- A way to feel good and boost your mood



# How to get started





#### **IMPORTANT:**

Always view the 'before you start' information available on the website prior to beginning your workout programme. Suitable for those aged 14+



- Take a brisk walk in the park or use the cardio equipment available
- Do this for 3-5mins to raise your heart rate









# Resistance exercise (no. 2,3,5,6)

## Complete:

- 10-15 repetitions on the equipment
- Take a 30 second break
- Repeat this 3 times
- Increase the number of repetitions to make this harder









### Cardio exercise (no. 1,4,7&8) Complete:

- 30 second at a fast pace
- · Followed by I minute slowed down
- Repeat this 3-4 times
- Increase the time spent at a fast pace to make this harder









#### Finish with a cool down:

- Take a brisk walk in the park or use the cardio equipment available