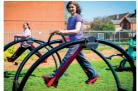

### Cardio exercise (no. 1,4,7&8) Complete:

- 30 second at a fast pace
- · Followed by I minute slowed down
- Repeat this 3-4 times
- Increase the time spent at a fast pace to make this harder