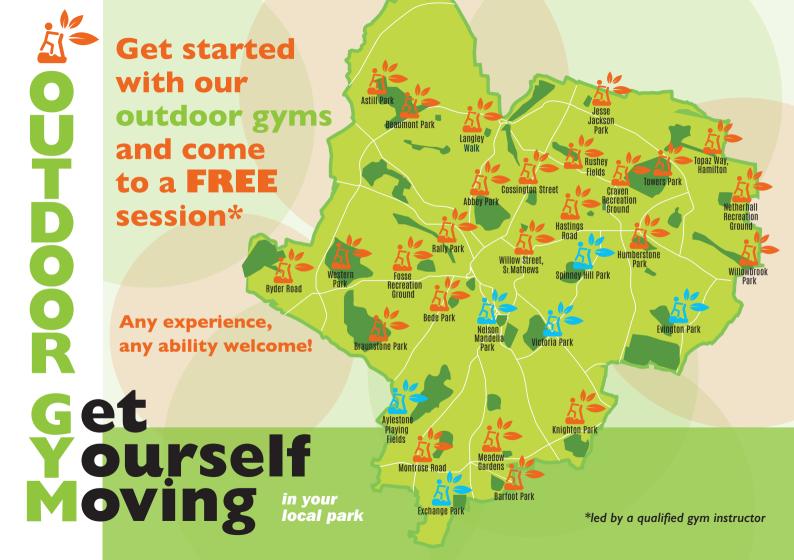

## Sessions running every week from

## Monday 16 July to Sunday 26 August 2018

|                                                                                            |                                   | -       | - <b>-</b>                        |                                   | _      |                                   |        |
|--------------------------------------------------------------------------------------------|-----------------------------------|---------|-----------------------------------|-----------------------------------|--------|-----------------------------------|--------|
| 44                                                                                         | Monday                            | Tuesday | Wednesday                         | Thursday                          | Friday | Saturday                          | Sunday |
| Evington Park LE5 6EA (Next to the tennis courts)                                          |                                   |         | 16.00-17.00<br>Instructor: Jarvis |                                   |        |                                   |        |
| Spinney Hill LE5 5BP<br>(Next to the play area)                                            |                                   |         |                                   |                                   |        | 15.00-16.00<br>Instructor: Manjit |        |
| Victoria Park LEI 6RY<br>(Opposite the play area<br>and Pavilion)                          | 12.30-13.30<br>Instructor: Jarvis |         |                                   |                                   |        |                                   |        |
| Nelson Mandela LEI 6YU<br>(Opposite the play area<br>and toilet block)                     |                                   |         |                                   | 17.00-18.00<br>Instructor: Manjit |        |                                   |        |
| Exchange Park LE2 9DB (Along Sturdee rd and opposite shops)                                |                                   |         | 16.00-17.00<br>Instructor: Manjit |                                   |        |                                   |        |
| Aylestone Playing Fields<br>LE3 2DG<br>(next to the play area off<br>Braunstone Lane East) |                                   |         |                                   | 17.30-18.30<br>Instructor: Manjit |        |                                   |        |